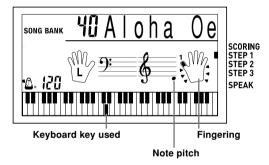

# **Display Contents During 3-step Lesson Play**

Whenever you select an Auto Accompaniment tune for 3-step lesson play, the on-screen keyboard guide and staff notation shows the note you should play and its length. The on-screen keyboard guide also shows the notes you play on the keyboard. The following describes the information that appears on the display.

### Note Pitch

The key you should press lights on the on-screen keyboard guide, while the actual pitch of the note appears in the display's staff notation area. The fingers you should use to play the notes are also shown on the display.

### Note Length

The key stays lit on the on-screen keyboard guide for as long as the note should be sustained. The staff notation and fingerings also remain on the display for the length of the note.

#### **Next Note**

An on-screen keyboard guide key flashes to indicate the next note to be played, while a number appears on the display near the finger you should use to play the next note.

SONG BANK III A O h a O e
SCORING STEP 1
STEP 2
STEP 3
SPEAK
Keyboard keys used Fingering

- After a count sounds, the keyboard stands by and waits for you to play the first note of the tune.
- Voice fingering guide will use a simulated human voice to call out fingering numbers. See "Voice Fingering Guide" on page E-27 for details.